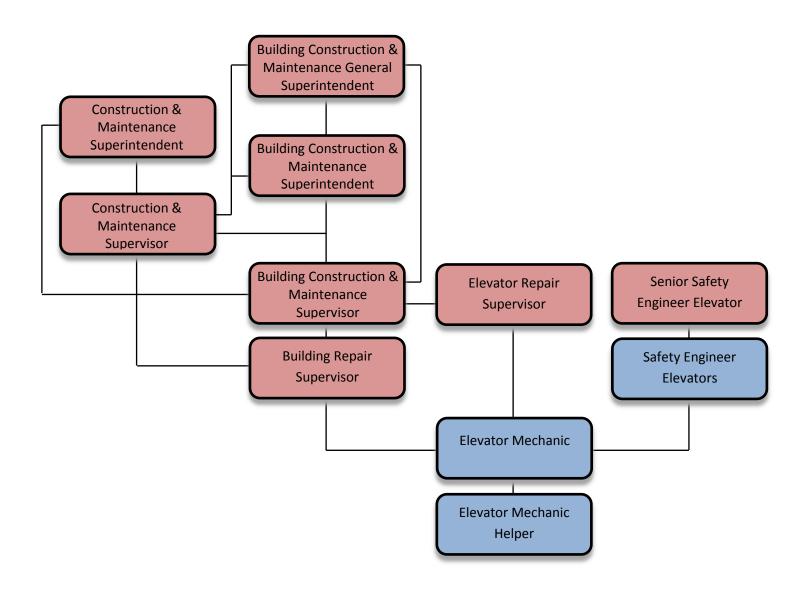

## CAREER-OPPORTUNITIES FOR ELEVATOR MECHANIC

The following information is being given to describe potential opportunities as an Elevator Mechanic. The career ladders that these titles commonly follow have been illustrated in the diagram below. With specific types of experience, promotional or lateral movement between these lines is also possible. You may review the class specifications and some job bulletins through our Personnel's Department website. It is encouraged to examine the options available, to be able to promote for what you qualify for.